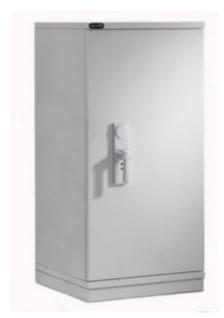

# FIRE STOR 1022 S1 FIRE CABINET WITH KEY LOCK

### ADDITIONAL INFORMATION

| Weight          | 120.000 kg                                                                                                                                     |
|-----------------|------------------------------------------------------------------------------------------------------------------------------------------------|
| Dimensions      | 1220 (H) x 600 (W) x 520 (D) mm                                                                                                                |
| Certificate     | Independently Tested and Certified                                                                                                             |
| EAN             | 3830059450825                                                                                                                                  |
| Cash Rating     | £2,000                                                                                                                                         |
| Volume          | 208 litres                                                                                                                                     |
| Shelves         | 2                                                                                                                                              |
| Internal Depth  | 405mm                                                                                                                                          |
| Internal Width  | 490mm                                                                                                                                          |
| Locking Options | A – REVO B/BR, B – 3/4 Wheel Mechanical Combination, C – REVO A, G – Wittkopp<br>Primor 2000, I – La Gard 39E, K – La Gard 66E, L – Safe Logic |
| Internal Height | 1050mm                                                                                                                                         |

#### FIRE STOR 1022 S1 FIRE CABINET WITH KEY LOCK IMAGES

AiS Approved

Secured By Design

Fire Stor Group

6 Collingwood Court Riverside Park Middlesbrough TS2 1RP