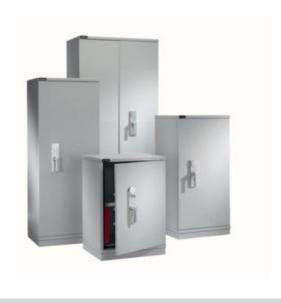

# FIRE STOR 1022 S1 FIRE CABINET WITH KEY LOCK

## 1022

- Ideal in the office, for the safe keeping of paper documents and valuables
- Suitable for up to £2,000 cash (10x valuables)\*\*
- Independently tested and certified to EN 14450 S1 by VdS test house
- Double wall construction with fire resistant fill
- Heavy duty 3-way locking mechanism
- Full height dog bar protects hinge side
- Standard locking CEN/VdS approved double bitted lock and 2 keys
- Optional inner compartments and pull-out frames available
- Light Grey finish complements any environment
- \* When fixed to manufacturers specification